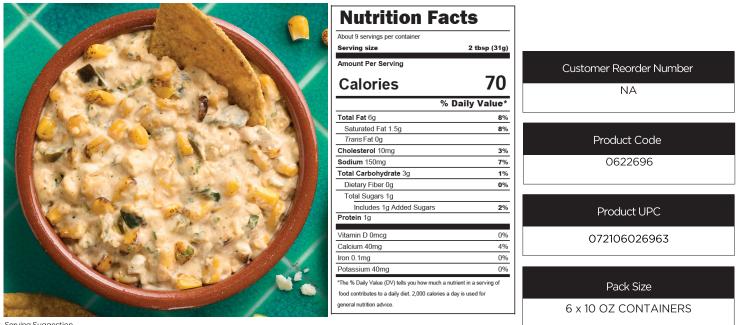

## **MEXICAN STYLE STREET CORN DIP**

Serving Suggestion

Our Mexican Style Street Corn Dip is bursting with flavor– perfect for any occasion, whether you serve it chilled or warmed up!

| Serving S | uggestion |
|-----------|-----------|
|-----------|-----------|

INGREDIENTS: CORN (CORN, WATER, SUGAR, SALT), SOYBEAN OIL, ROASTED CORN, FETA CHEESE (PASTEURIZED MILK, CHEESE CULTURES, SALT, ENZYMES, POWDERED CELLULOSE [ANTI-CAKING AGENT]), GRATED PARMESAN CHEESE (CULTURED MILK, ENZYMES, SALT, CELLULOSE [TO PREVENT CAKING], NATAMYCIN [TO PROTECT FLAVOR]), SOUR CREAM (CULTURED MILK AND CREAM), LIME JUICE, JALAPENO PEPPERS, GREEN ONIONS, CONTAINS LESS THAN 2% OF CILANTRO, EGGS, CHIPOTLE PEPPER BASE (WATER, SALT, CHIPOTLE POWDER, CHIPOTLE PEPPERS, YEAST EXTRACT, SPICES, SMOKE FLAVOR, NATURAL FLAVOR), ROASTED POBLANO PEPPERS, WATER, SALTED EGG YOLKS, MODIFIED CORN STARCH, SUGAR, WHITE DISTILLED VINEGAR, SALT, EXTRA VIRGIN OLIVE OIL AND COLD PRESSED LIME OIL BLEND, POTASSIUM SORBATE (TO PREVENT SPOILAGE), GARLIC POWDER, LEMON JUICE CONCENTRATE, SMOKED PAPRIKA, XANTHAN GUM, PAPRIKA (COLOR).

| 100g Unrounded       |          |  |
|----------------------|----------|--|
|                      |          |  |
| Calcium (mg)         | 120.0131 |  |
| Carbohydrates (g)    | 9.8364   |  |
| Cholesterol (mg)     | 31.7108  |  |
| Calories (kcal)      | 246.2127 |  |
| Fat (g)              | 20.8423  |  |
| Saturated Fat (g)    | 5.5895   |  |
| Trans Fatty Acid (g) | 0.4067   |  |
| Dietary Fiber (g)    | 1.3294   |  |
| Iron (mg)            | 0.2923   |  |
| Potassium (mg)       | 140.7002 |  |
| Protein (g)          | 4.8216   |  |
| Sodium (mg)          | 485.2305 |  |
| Total Sugars (g)     | 3.8834   |  |
| Added Sugar (g)      | 1.7124   |  |
| Vitamin D (mcg)      | 0.1144   |  |