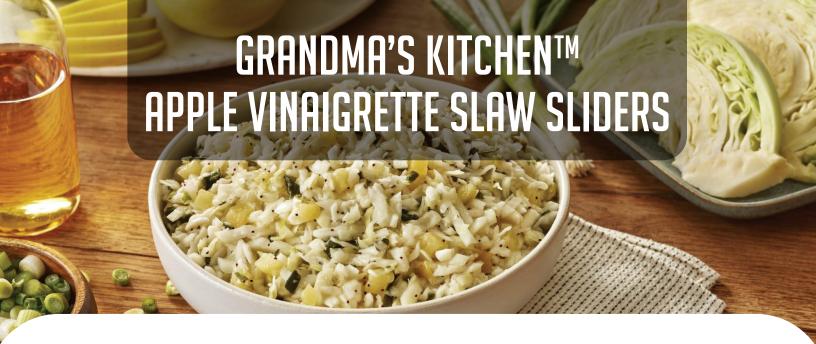

Enjoy a flavor-packed bite with our Grandma's Kitchen™ Apple Vinaigrette Slaw Sliders. Tender pulled chicken, coated in our tangy, smoky-sweet BBQ-inspired meatloaf sauce, is layered on hearty pretzel rolls and topped with Grandma's Kitchen™ Apple Vinaigrette Slaw. The crisp, fruity slaw perfectly complements the rich, savory chicken.

| Product                                              | Description                                                                                                                                                                                                      | Code #  | Pack Size |
|------------------------------------------------------|------------------------------------------------------------------------------------------------------------------------------------------------------------------------------------------------------------------|---------|-----------|
| Grandma's Kitchen™<br>Apple Vinaigrette Slaw         | A blend of freshly shredded cabbage, green onions, and diced apples in a light and tangy oil and vinegar dressing.                                                                                               | 0180370 | 12/1 lb.  |
| Sauce for Meatloaf                                   | Elevate your meatloaf with this ready-to-slather sauce. Built on a foundation of rich tomato and sweet brown sugar, it gets a flavor boost from mustard and a hint of savory Worcestershire sauce.               | 0343110 | 4/3 lb    |
| Pulled Chicken<br>with Rotisserie<br>Style Flavoring | Elevate your menu in seconds with our restaurant-quality savory pulled chicken! This 100% all-natural chicken is slow-cooked to juicy perfection, and kissed with a flavorful, rotisserie-style seasoning blend. | 0105058 | 5/2 lb.   |