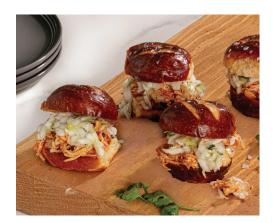

Enjoy a flavor-packed bite with our Grandma's Kitchen™ Apple Vinaigrette Slaw Sliders. Tender pulled chicken, coated in our tangy, smoky-sweet BBQ-inspired meatloaf sauce, is layered on hearty pretzel rolls and topped with Grandma's Kitchen™ Apple Vinaigrette Slaw. The crisp, fruity slaw perfectly complements the rich, savory chicken.

## Instructions:

- 1. Heat Chicken until it reaches 165°F (74°C)
- 2. Toss Pulled Chicken with Meat Loaf Sauce
- 3. Toast slider buns
- 4. Top Buns with Pulled Chicken then Slaw
- 5. Garnish with pickles.