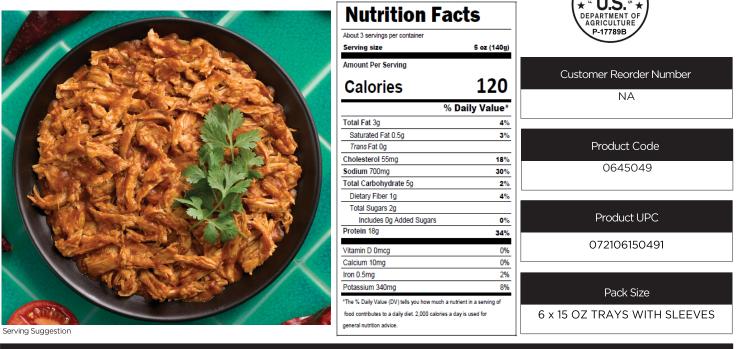

## PULLED CHICKEN WITH CHIPOTLE SAUCE BONELESS, SKINLESS CHICKEN BREAST WITH RIB MEAT

Serving Suggestion

Fully cooked seared chicken with tomato sauce, chipotle puree, onions and garlic.

**18 GRAMS OF PROTEIN PER SERVING** 

INGREDIENTS: COOKED CHICKEN BREAST WITH RIB MEAT, TOMATO SAUCE (TOMATO CONCENTRATE [WATER, TOMATO PASTE], WATER, SALT, CITRIC ACID, RED BELL PEPPER POWDER, DEXTROSE, SPICES, NATURAL FLAVOR), CHIPOTLE PUREE (WATER, VINEGAR, CHIPOTLE JALAPEÑO, TOMATO PASTE, SALT, DRIED RED CHILE, SPICES, ONION POWDER, GARLIC POWDER), ONIONS, WATER, CONTAINS LESS THAN 2% OF GARLIC, LIME JUICE, CHICKEN FLAVORED MARINADE (SALT, RICE STARCH, CHICKEN BROTH, NATURAL FLAVORS, CHICKEN FAT, YEAST EXTRACT, MALTODEXTRIN, SUNFLOWER OIL, SOYBEAN OIL), CANOLA OIL, EXTRA VIRGIN OLIVE OIL AND COLD PRESSED LIME OIL BLEND, SALT, MODIFIED CORN STARCH, SPICES, GARLIC POWDER, PAPRIKA (COLOR), TURMERIC (COLOR).