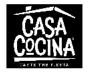

## **18 GRAMS OF PROTEIN PER SERVING**

| Case UPC       | Net WT  | Gross WT | Case Dimensions                       | Cube       | ΤI | HI | Total Cases |
|----------------|---------|----------|---------------------------------------|------------|----|----|-------------|
| 00072106503815 | 5.63 lb | 6.13 lb  | 13.813" (L) x 9.188" (W) x 5.750" (H) | 0.42 cu ft | 13 | 6  | 78          |

| 100g Unrounded       |          |  |  |
|----------------------|----------|--|--|
|                      |          |  |  |
| Calcium (mg)         | 11.5321  |  |  |
| Carbohydrates (g)    | 3.7549   |  |  |
| Cholesterol (mg)     | 39.6270  |  |  |
| Calories (kcal)      | 89.1242  |  |  |
| Fat (g)              | 2.5157   |  |  |
| Saturated Fat (g)    | 0.4016   |  |  |
| Trans Fatty Acid (g) | 0.0132   |  |  |
| Dietary Fiber (g)    | 0.7739   |  |  |
| Iron (mg)            | 0.4793   |  |  |
| Potassium (mg)       | 283.1632 |  |  |
| Protein (g)          | 12.8658  |  |  |
| Sodium (mg)          | 385.2843 |  |  |
| Total Sugars (g)     | 1.4526   |  |  |
| Added Sugar (g)      | 0.2576   |  |  |
| Vitamin D (mcg)      | 0.0009   |  |  |