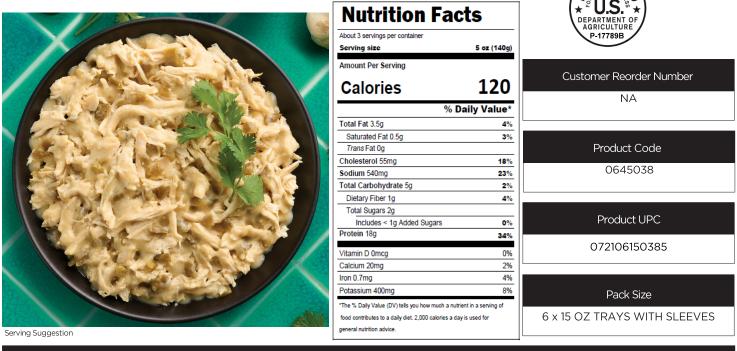

## **PULLED CHICKEN WITH VERDE SAUCE** Boneless, skinless, chicken breast with RIB MEAT

Serving Suggestion

Full of flavor! Fully cooked pulled chicken, simmered in a tomatillo green chile sauce.