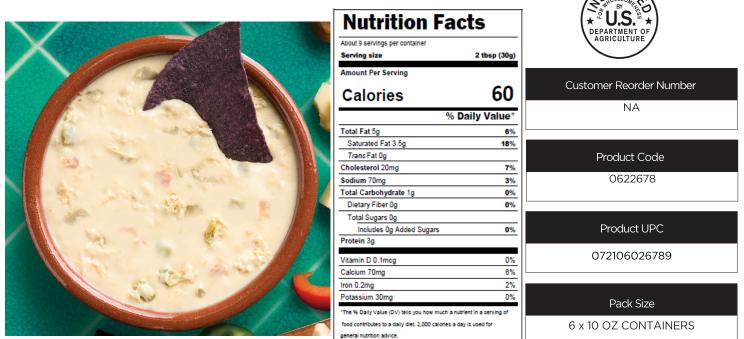

| 100g Unrounded       |          |  |
|----------------------|----------|--|
|                      |          |  |
| Calcium (mg)         | 247.0231 |  |
| Carbohydrates (g)    | 4.4742   |  |
| Cholesterol (mg)     | 57.3043  |  |
| Calories (kcal)      | 202.1057 |  |
| Fat (g)              | 15.0314  |  |
| Saturated Fat (g)    | 9.0352   |  |
| Trans Fatty Acid (g) | 0.3189   |  |
| Dietary Fiber (g)    | 0.3484   |  |
| Iron (mg)            | 0.6797   |  |
| Potassium (mg)       | 119.5416 |  |
| Protein (g)          | 12.2315  |  |
| Sodium (mg)          | 265.9879 |  |
| Total Sugars (g)     | 1.3866   |  |
| Added Sugar (g)      | 0.0110   |  |
| Vitamin D (mcg)      | 0.3293   |  |