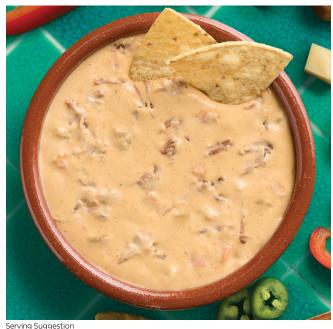

# QUESO WITH BEEF DIP

Serving Suggestion



## **Nutrition Facts**

About 9 servings per container

Total Carbohydrate 1g

 Serving size
 2 thsp (32g)

 Amount Per Serving
 90

 % Daily Value\*

 Total Fat 8g
 10%

 Saturated Fat 4.5g
 23%

 Trans Fat 0g
 Cholesterol 25mg

 Sodium 210mg
 9%

0%

0% 0%

"The % Daily Value (DV) tells you how much a nutrient in a serving of food contributes to a daily diet. 2,000 calories a day is used for general nutrition advice.



#### Customer Reorder Number

NA

### Product Code

0622642

#### **Product UPC**

072106026420

### Pack Size

6 x 10 OZ CONTAINERS

| Case UPC       | Net WT  | Gross WT | Case Dimensions                       | Cube       | TI | н | Total Cases |
|----------------|---------|----------|---------------------------------------|------------|----|---|-------------|
| 0007