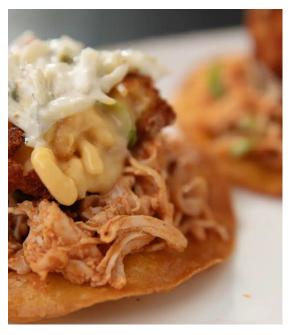

Get ready for a flavor explosion! Our Shredded BBQ Chicken Tostada features a crispy fried Mac & Cheese patty topped with zesty Shredded BBQ Chicken and the cool zip of our Creamy Lime Jalapeño Slaw. This unique and satisfying dish is a must-try!

## Instructions:

- 1. On a sheet pan with wax paper, spread out Macaroni and Cheese. Put in the freezer until frozen solid, about 4-6 hours or overnight.
- 2. Using a 3 in. ring cookie cutter, cut pucks from the sheet of macaroni and cheese.
- 3. Completely coat the pucks in flour, then coat them in a wash of whisked egg. Next, coat in panko before returning to the freezer for 1-2 hours.
- 4. Meanwhile, season and bake chicken until an internal temperature of 165°F is reached.
- 5. Shred the chicken and toss in a bowl with the barbeque sauce.
- 6. Fry the macaroni and cheese pucks in oil until heated through, golden brown, and crispy.
- 7. Plate the slider with the fried macaroni and cheese, then the chicken, and top it off with the Creamy Lime Jalapeño Slaw.