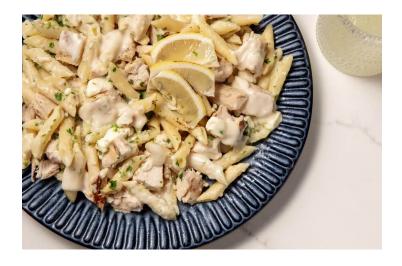

This culinary masterpiece is deceptively simple to prepare. Using a single pan and a handful of readily available ingredients, your kitchen can craft this dish with minimal effort, translating to shorter wait times and a happy, efficient back-of-house.

## Instructions:

- 1. In a large skillet over medium heat, add the butter and garlic. Sauté until the garlic is translucent.
- 2. Deglaze the pan with the lemon juice and then add the Alfredo sauce and reduce heat.
- 3. Once the sauce is hot, add the pasta, chicken, feta, and parsley.
- 4. Toss together. Plate and top with lemon wedge, additional feta and parsley.
- 5. Serve