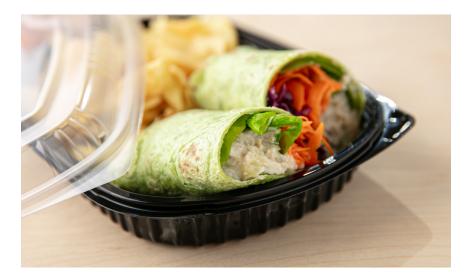

Enjoy our refreshing Deli Style Chicken Salad Wrap! It features our flavorful Deli Style Chicken Salad, combined with crisp red cabbage, tender bibb lettuce, and julienne carrots, all wrapped in a soft tortilla for a light and satisfying lunch or snack.

## Ingredients:

- · 4 oz. Deli style Chicken Salad
- 1 oz. Red Cabbage (chiffonade)
- 2 oz. Bibb Lettuce
- · Julienne (long) Carrots
- · Green Tortilla Wraps

## Instructions:

- 1. On a wrap, layer chicken salad mix, carrots, red cabbage and lettuce.
- 2. Roll and garnish with potato chips.

| Product                     | Description                                                                                                                                                                                                   | Code #  | Pack Size |
|-----------------------------|---------------------------------------------------------------------------------------------------------------------------------------------------------------------------------------------------------------|---------|-----------|
| Deli Style<br>Chicken Salad | Tender, white meat chicken and crisp celery in a creamy, flavorful dressing make the perfect sandwich stuffer, salad topper, or quick protein pick-me-up and delivers the classic deli taste customers crave. | 0522381 | 2/5 lb.   |