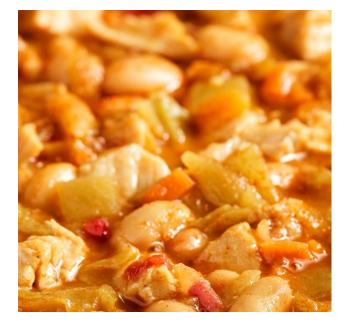

## WHITE CHICKEN CHILI WITH BEANS SOUP MADE WITH WHITE MEAT CHICKEN

White chicken with great northern beans, onions, carrots, red peppers, and jalapenos combined and seasoned with chili peppers.

| About 16 servings per container<br>Serving size | 1 cup (223g)    |
|-------------------------------------------------|-----------------|
| Amount Per Serving                              |                 |
| Calories                                        | 180             |
|                                                 | % Daily Value * |
| Total Fat 4.5g                                  | 6%              |
| Saturated Fat 1g                                | 5%              |
| Trans Fat 0g                                    |                 |
| Cholesterol 20mg                                | 7%              |
| Sodium 1390mg                                   | 60%             |
| Total Carbohydrate 23g                          | 8%              |
| Dietary Fiber 7g                                | 25%             |
| Total Sugars 3g                                 |                 |
| Includes 1g Added Sugars                        | 2%              |
| Protein 13g                                     |                 |
| √itamin D 0.2mcg                                | 2%              |
| Calcium 80mg                                    | 6%              |
| ron 2.4mg                                       | 15%             |
| Potassium 750mg                                 | 15%             |

INGREDIENTS: GREAT NORTHERN BEANS (BEANS, WATER, SALT, CALCIUM CHLORIDE), CHILE PEPPERS (GREEN CHILES, WATER, SALT, CITRIC ACID, CALCIUM CHLORIDE), WATER, COOKED WHITE MEAT CHICKEN (CHICKEN, WATER, POTASSIUM LACTATE, SODIUM TRIPOLYPHOSPHATE, SALT), ONIONS, CARROTS, RED BELL PEPPERS, CHICKEN FLAVORED SEASONING (SALT, DEXTROSE, BEEF FAT, MALTODEXTRIN, CANOLA OIL, CHICKEN FAT, CORN STARCH, NATURAL FLAVORING [INCLUDING ONION], CHICKEN, HYDROLYZED SOY PROTEIN,, DISODIUM INOSINATE/DISODIUM GUANYLATE, TURMERIC, PARSLEY), CONTAINS LESS THAN 2% OF CANOLA OIL, JALAPENO PEPPERS, CHILI POWDER (CHILI PEPPER,, SPICES, SALT, DEHYDRATED GARLIC), SALT, SPICE.