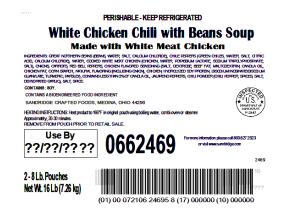

## WHITE CHICKEN CHILI WITH BEANS SOUP MADE WITH WHITE MEAT CHICKEN

INGREDIENTS: GREAT NORTHERN BEANS (BEANS, WATER, SALT, CALCIUM CHLORIDE), CHILE PEPPERS (GREEN CHILES, WATER, SALT, CITRIC ACID, CALCIUM CHLORIDE), WATER, COOKED WHITE MEAT CHICKEN (CHICKEN, WATER, POTASSIUM LACTATE, SODIUM TRIPOLYPHOSPHATE, SALT), ONIONS, CARROTS, RED BELL PEPPERS, CHICKEN FLAVORED SEASONING (SALT, DEXTROSE, BEEF FAT, MALTODEXTRIN, CANOLA OIL, CHICKEN FAT, CORN STARCH, NATURAL FLAVORING [INCLUDING ONION], CHICKEN, HYDROLYZED SOY PROTEIN,, DISODIUM INOSINATE/DISODIUM GUANYLATE, TURMERIC, PARSLEY), CONTAINS LESS THAN 2% OF CANOLA OIL, JALAPENO PEPPERS, CHILI POWDER (CHILI PEPPER,, SPICES, SALT, DEHYDRATED GARLIC), SALT, SPICE.

CONTAINS: SOY.

CONTAINS A BIOENGINEERED FOOD INGREDIENT.

INFORMATION SUBJECT TO CHANGE. PLEASE REFER TO ON PACKAGE LABEL FOR MOST CURRENT INFORMATION.

CODE DATE DESCRIPTION: Coding is a use by date on the case label, the container or embossed on the pure pack gable heat seal in MM/DD/YY format.

STORAGE INSTRUCTIONS: Store and transport at 33-38 degrees Fahrenheit.

| andridge     | Date: 01.21.2025       | Updated By: Michelle Pesho |
|--------------|------------------------|----------------------------|
| indridge.com | Supersedes: 04.10.2023 | Update Reason: UPC change. |