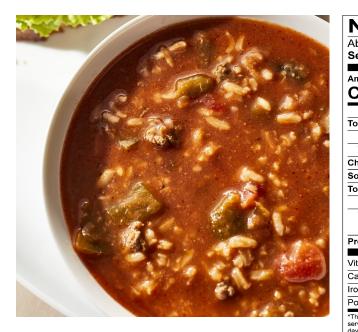

## STUFFED PEPPER SOUP MADE WITH GROUND BEEF

This spin on a classic dish combines green peppers, diced tomatoes, ground beef, rice, Spanish onions in a tasty au jus broth.

| Nutrition Fa   About 17 servings per conta   Serving size 1 cup                                                                                   |          |                         |
|---------------------------------------------------------------------------------------------------------------------------------------------------|----------|-------------------------|
| Amount per serving<br>Calories                                                                                                                    | 00       | Customer Reorder Number |
| % Dail                                                                                                                                            | y Value* | NA                      |
| Total Fat 2.5g                                                                                                                                    | 3%       |                         |
| Saturated Fat 1g                                                                                                                                  | 5%       |                         |
| Trans Fat 0g                                                                                                                                      |          | Product Code            |
| Cholesterol 15mg                                                                                                                                  | 5%       |                         |
| Sodium 710mg                                                                                                                                      | 31%      | 0662457                 |
| Total Carbohydrate 14g                                                                                                                            | 5%       |                         |
| Dietary Fiber 1g                                                                                                                                  | 4%       |                         |
| Total Sugars 3g                                                                                                                                   |          |                         |
| Includes <1g Added Sugars                                                                                                                         | 0%       | Product UPC             |
| Protein 5g                                                                                                                                        |          |                         |
| Vitamin D 0mcg                                                                                                                                    | 0%       | NA                      |
| Calcium 30mg                                                                                                                                      | 2%       |                         |
| Iron 1.2mg                                                                                                                                        | 6%       |                         |
| Potassium 250mg                                                                                                                                   | 6%       | Pack Size               |
|                                                                                                                                                   |          |                         |
| *The % Daily Value tells you how much a nutrie<br>serving of food contributes to a daily diet. 2,000<br>day is used for general nutrition advice. |          | 2 x 8 LB POUCHES        |

INGREDIENTS: WATER, GREEN BELL PEPPERS, TOMATOES (DICED TOMATOES, TOMATO JUICE, SALT, CALCIUM CHLORIDE, CITRIC ACID), COOKED GROUND BEEF, TOMATO PASTE, LONG GRAIN RICE (LONG GRAIN RICE ENRICHED WITH IRON PHOSPHATE, NIACIN, THIAMINE MONONITRATE, FOLIC ACID), ONIONS, CONTAINS LESS THAN 2% OF BEEF AU JUS CONCENTRATE (BEEF STOCK, SALT, NATURAL FLAVORING, YEAST EXTRACT, BEEF FAT, CARAMEL COLOR, CORNSTARCH, SODIUM PHOSPHATE, ONION POWDER, SOY SAUCE [WATER, SOYBEANS, WHEAT, SALT], LACTIC ACID, MODIFIED POTATO STARCH, DISODIUM INOSINATE & DISODIUM GUANYLATE, POTATO STARCH, BEET POWDER, GARLIC POWDER, CORN SYRUP SOLIDS), SALT, GRANULATED GARLIC, GRANULATED ONION, SPICES, SUGAR.