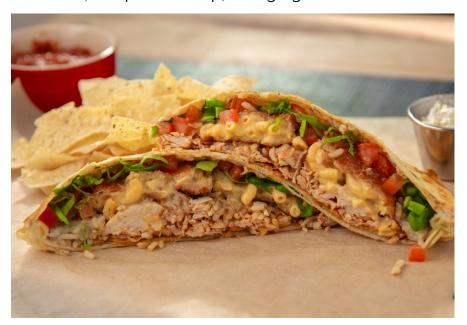

## Ingredients:

- 10 oz. 0445145 Chili Lime Rice
- 10 oz. 0201392 Southwest Style Chicken Salad
- 8 oz. Diced Tomatoes (drained)
- 3 ea. Flour Tortillas
- 3 oz. Sour Cream

## Instructions:

- 1. Thoroughly heat the Chili Lime Rice and Southwest Style Chicken Salad until an internal temperature of 165° F is reached.
- 2. In a large bowl, mix the rice, chicken salad, and tomatoes.
- 3. Plate the tortillas and garnish with sour cream and parsley.