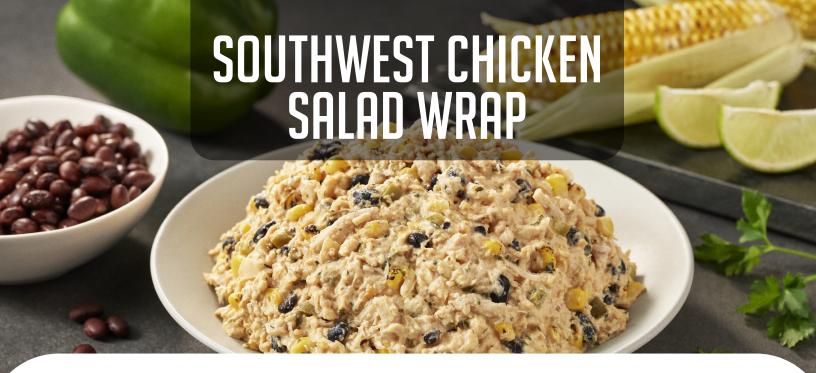

## Ingredients:

- 10 oz. 0445145 Chili Lime Rice
- 10 oz. 0201392 Southwest Style Chicken Salad
- 8 oz. Diced Tomatoes (drained)
- 3 ea. Flour Tortillas
- 3 oz. Sour Cream

## Instructions:

- 1. Thoroughly heat the Chili Lime Rice and Southwest Style Chicken Salad until an internal temperature of 165° F is reached.
- 2. In a large bowl, mix the rice, chicken salad, and tomatoes.
- 3. Plate the tortillas and garnish with sour cream and parsley.

| Product                          | Description                                                                                                                                                                                                                                                                                                                      | Code #  | Pack Size           |
|----------------------------------|----------------------------------------------------------------------------------------------------------------------------------------------------------------------------------------------------------------------------------------------------------------------------------------------------------------------------------|---------|---------------------|
| Chili Lime Rice                  | No prep, all flavor! This ready-to-serve fiesta in a bowl bursts with tangy lime, smoky paprika, and a hint of chili heat.                                                                                                                                                                                                       | 0445119 | 2/5 lb.             |
| Southwest Style<br>Chicken Salad | Spice up your offerings with this vibrant, south-of-the-<br>border inspired chicken salad! It's made with tender<br>white meat chicken, black beans, roasted corn, and<br>fresh bell peppers, tossed in a tangy, smoky chipotle<br>lime dressing. this flavorful, ready-to-serve salad will<br>keep your customers craving more. | 0201392 | 2/10 lb.<br>Pouches |