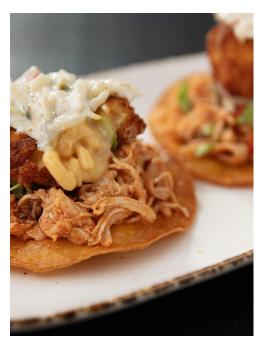

Our Shredded BBQ Chicken Tostada features a crispy fried Mac & Cheese patty, zesty BBQ Chicken, and a cool Creamy Lime Jalapeño Slaw.

## Instructions:

- 1. On a sheet pan with wax paper, spread out Macaroni and Cheese. Put in the freezer until frozen solid, about 4-6 hours or overnight.
- 2. Using a 3 in. ring cookie cutter, cut pucks from the sheet of macaroni and cheese.
- 3. Completely coat the pucks in flour, then coat them in a wash of whisked egg. Next, coat in panko before returning to the freezer for 1-2 hours.
- 4. Meanwhile, season and bake chicken until an internal temperature of 165°F is reached.
- 5. Shred the chicken and toss in a bowl with the barbeque sauce.
- 6. Fry the macaroni and cheese pucks in oil until heated through, golden brown, and crispy.
- 7. Plate the slider with the fried macaroni and cheese, then the chicken, and top it off with the Creamy Lime Jalapeño Slaw.