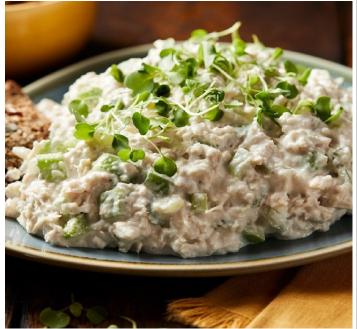

Hearty chunks of tender chicken accented with fresh cut celery and onions blended in a sweet mayonnaise dressing.

| Nutritio         | n Facts        |
|------------------|----------------|
| About 3 servings | per container  |
| Serving size     | 1/2 cup (121g) |