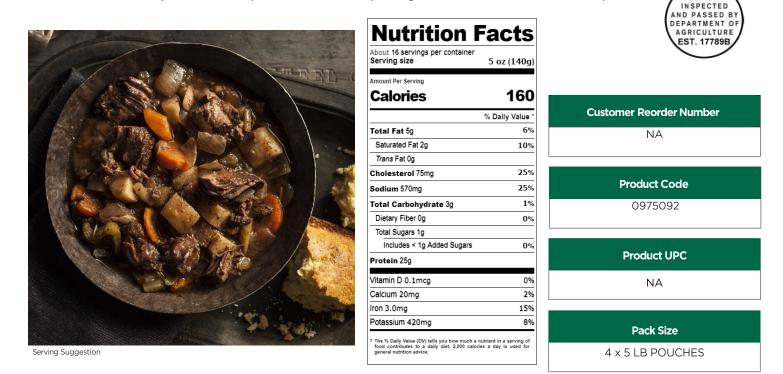

| 100g Unrounded       |          |  |  |
|----------------------|----------|--|--|
|                      |          |  |  |
| Calcium (mg)         | 15.9562  |  |  |
| Carbohydrates (g)    | 2.4217   |  |  |
| Cholesterol (mg)     | 54.1545  |  |  |
| Calories (kcal)      | 115.1574 |  |  |
| Fat (g)              | 3.7965   |  |  |
| Saturated Fat (g)    | 1.5353   |  |  |
| Trans Fatty Acid (g) | 0.0006   |  |  |
| Dietary Fiber (g)    | 0.0851   |  |  |
| Iron (mg)            | 2.1117   |  |  |
| Potassium (mg)       | 297.0211 |  |  |
| Protein (g)          | 17.8255  |  |  |
| Sodium (mg)          | 408.0885 |  |  |
| Total Sugars (g)     | 0.6884   |  |  |
| Added Sugar (g)      | 0.2554   |  |  |
| Vitamin D (mcg)      | 0.0835   |  |  |