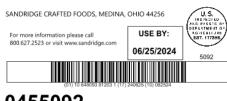

| 100g Unrounded       |          |  |  |
|----------------------|----------|--|--|
|                      |          |  |  |
| Calcium (mg)         | 15.9562  |  |  |
| Carbohydrates (g)    | 2.4217   |  |  |
| Cholesterol (mg)     | 54.1545  |  |  |
| Calories (kcal)      | 115.1574 |  |  |
| Fat (g)              | 3.7965   |  |  |
| Saturated Fat (g)    | 1.5353   |  |  |
| Trans Fatty Acid (g) | 0.0006   |  |  |
| Dietary Fiber (g)    | 0.0851   |  |  |
| Iron (mg)            | 2.1117   |  |  |
| Potassium (mg)       | 297.0211 |  |  |
| Protein (g)          | 17.8255  |  |  |
| Sodium (mg)          | 408.0885 |  |  |
| Total Sugars (g)     | 0.6884   |  |  |
| Added Sugar (g)      | 0.2554   |  |  |
| Vitamin D (mcg)      | 0.0835   |  |  |