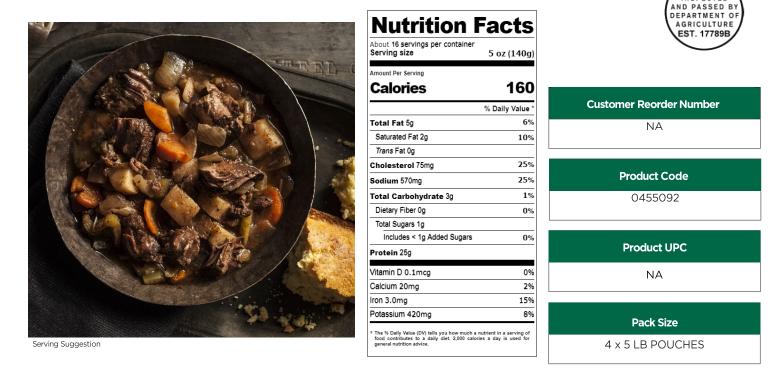

## **BEEF POT ROAST WITH GRAVY** RUBBED WITH SEASONING- CARAMEL COLOR ADDED

Serving Suggestion

This product is fully cooked, vacuum packaged, Beef Pot Roast with Gravy.

| Case UPC       | Net WT   | Gross WT | Case Dimensions                        | Cube       | ті | ні | Total Cases |
|----------------|----------|----------|----------------------------------------|------------|----|----|-------------|
| 10648093812031 | 20.00 lb | 20.87 lb | 14.063" (L) x 10.375" (W) x 5.375" (H) | 0.45 cu ft | 11 | 6  | 66          |