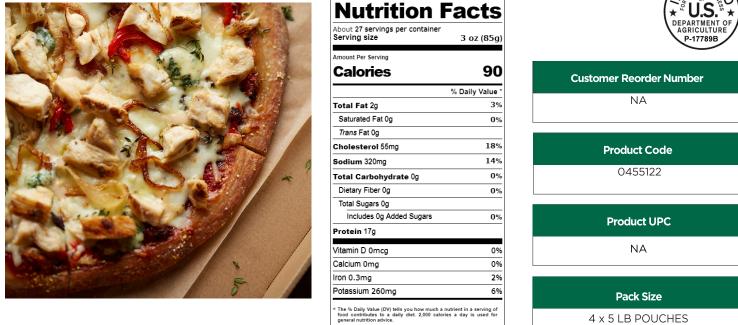

## **DICED GRILLED CHICKEN BREAST MEAT**

BONELESS, SKINLESS CHICKEN BREAST WITH RIB MEAT

Serving Suggestion

### Fully cooked grilled breast meat diced into approximately 1/2" pieces

4 x 5 LB POUCHES

Serving Suggestion

° s

| Case UPC       | Net WT | Gross WT | Case Dimensions                        | Cube       | ті | ні | Total Cases |
|----------------|--------|----------|----------------------------------------|------------|----|----|-------------|
| 00072106512251 | 20 lb  | 21 lb    | 14.063" (L) x 10.375" (W) x 6.375" (H) | 0.54 cu ft | 11 | 7  | 77          |

INGREDIENTS: COOKED CHICKEN BREAST WITH RIB MEAT, WATER, CONTAINS LESS THAN 2% OF CHICKEN FLAVORED MARINADE (SALT, RICE STARCH, CHICKEN BROTH, NATURAL FLAVORS, CHICKEN FAT, YEAST EXTRACT, MALTODEXTRIN, SUNFLOWER OIL, SOYBEAN OIL).

# **DICED GRILLED CHICKEN BREAST MEAT**

BONELESS, SKINLESS CHICKEN BREAST WITH RIB MEAT

Nutrition

Calcium (mg)

Carbohydrates (g)

Cholesterol (mg)

Saturated Fat (g)

Potassium (mg)

Trans Fatty Acid (g)

Dietary Fiber (2016) (g)

Calories (kcal)

Fat (g)

Iron (mg)

Protein (g)

Sodium (mg)

Total Sugars (g)

Added Sugar (g)

Serving Suggestion

| Allergen Matrix        |          |                  |  |  |
|------------------------|----------|------------------|--|--|
|                        | CONTAINS | USED IN FACILITY |  |  |
| Crustacean             | N        | Ν                |  |  |
| Egg                    | N        | Y                |  |  |
| Fish                   | N        | Y                |  |  |
| Milk                   | N        | Y                |  |  |
| Peanut                 | N        | N                |  |  |
| Sesame                 | N        | Y                |  |  |
| Soy                    | N        | Y                |  |  |
| Tree Nuts              | N        | Y                |  |  |
| Wheat                  | N        | Y                |  |  |
| Other Food Sensitivity |          |                  |  |  |