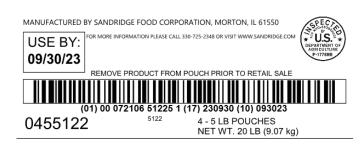

EXEMPT FROM BIOENGINEERED DISCLOSURE

CODE DATE DESCRIPTION: Coding is a use by date on the case label, the container or embossed on the pure pack gable heat seal in MM/DD/YY format.

STORAGE INSTRUCTIONS: Store and transport at 33-38 degrees Fahrenheit.

### Case Label

FULLY COOKED - PERISHABLE - KEEP REFRIGERATED

#### DICED GRILLED CHICKEN BREAST MEAT BONELESS, SKINLESS CHICKEN BREAST WITH RIB MEAT

INGREDIENTS: COOKED CHICKEN BREAST WITH RIB MEAT, WATER, CONTAINS LESS THAN 2% OF CHICKEN FLAVORED MARINADE (SALT, RICE STARCH, CHICKEN BROTH, NATURAL FLAVORS, CHICKEN FAT, YEAST EXTRACT, MALTODEXTRIN, SUNFLOWER OIL, SOYBEAN OIL).