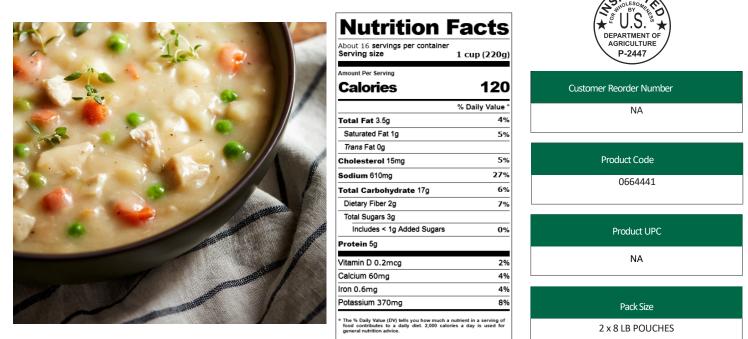

## **CHICKEN POT PIE SOUP**

Serving Suggestion

A creamy and comforting soup loaded with chunks of chicken, carrots, celery, onions and peas.

INGREDIENTS: WATER, POTATOES, MILK (MILK, VITAMIN D3 ADDED), COOKED WHITE MEAT CHICKEN (WHITE MEAT CHICKEN, WATER, POTASSIUM LACTATE, SODIUM TRIPOLYPHOSPHATE, SALT), CARROTS, CELERY, ONIONS, MODIFIED CORN STARCH, CONTAINS LESS THAN 2% OF PEAS, CHICKEN AU JUS CONCENTRATE (CHICKEN BROTH, SALT, HYDROLYZED SOY PROTEIN, CHICKEN FAT, YEAST EXTRACT, CORN SYRUP SOLIDS, MODIFIED POTATO STARCH, FLAVORING [INCLUDING ONION AND GARLIC], DISODIUM INOSINATE AND DISODIUM GUANYLATE, EXTRACTIVES OF TURMERIC AND PAPRIKA), ENRICHED FLOUR (BLEACHED WHEAT FLOUR, NIACIN, IRON, THIAMIN MONONITRATE, RIBOFLAVIN, FOLIC ACID), CHICKEN FAT, CULTURED NONFAT DRY MILK POWDER, VEGETABLE BASE (CARROT, ONION, CELERY, CARROT JUICE CONCENTRATE, SALT, SUGAR, CORN OIL, POTATO FLOUR, MODIFIED POTATO STARCH, YEAST EXTRACT, MALTODEXTRIN [CORN], NATURAL FLAVOR), NISIN PREPARATION (SALT, NISIN [PRESERVATIVE]), SPICES.

| 100g Unrounded       |          |  |  |
|----------------------|----------|--|--|
|                      |          |  |  |
| Calcium (mg)         | 28.8126  |  |  |
| Carbohydrates (g)    | 7.8267   |  |  |
| Cholesterol (mg)     | 6.3255   |  |  |
| Calories (kcal)      | 54.5248  |  |  |
| Fat (g)              | 1.4836   |  |  |
| Saturated Fat (g)    | 0.3985   |  |  |
| Trans Fatty Acid (g) | 0.0198   |  |  |
| Dietary Fiber (g)    | 0.8105   |  |  |
| Iron (mg)            | 0.2937   |  |  |
| Potassium (mg)       | 170.2932 |  |  |
| Protein (g)          | 2.4663   |  |  |
| Sodium (mg)          | 276.8377 |  |  |
| Total Sugars (g)     | 1.4716   |  |  |
| Added Sugar (g)      | 0.1162   |  |  |
| Vitamin D (mcg)      | 0.0932   |  |  |