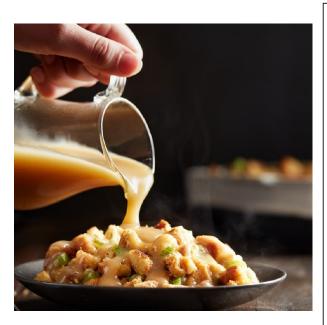

## **HOMESTYLE GRAVY FLAVORED WITH ROASTED TURKEY**

Serving Suggestion

| <b>Nutrition Fa</b>                              | cts                      |
|--------------------------------------------------|--------------------------|
| About 16 servings per container                  |                          |
| Serving size                                     | 1/4 cup (56g)            |
| Amount Per Serving                               |                          |
| Calories                                         | 50                       |
| %                                                | Daily Value*             |
| Total Fat 4g                                     | <b>5</b> %               |
| Saturated Fat 1.5g                               | 8%                       |
| <i>Trans</i> Fat 0g                              |                          |
| Cholesterol 10mg                                 | 3%                       |
| Sodium 330mg                                     | 14%                      |
| Total Carbohydrate 3g                            | 1%                       |
| Dietary Fiber 0g                                 | 0%                       |
| Total Sugars 1g                                  |                          |
| Includes < 1g Added Sugars                       | 0%                       |
| Protein 0g                                       |                          |
| Vitamin D 0mcg                                   | 0%                       |
| Calcium 0mg                                      | 0%                       |
| Iron 0.1mg                                       | 0%                       |
| Potassium 20mg                                   | 0%                       |
| *The % Daily Value (DV) tells you how much a     | nutrient in a serving of |
| food contributes to a daily diet. 2,000 calories | a day is used for        |
| general nutrition advice.                        |                          |