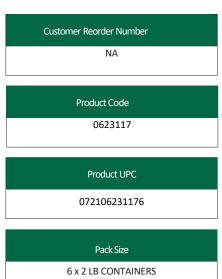

## Serving Suggestion

| Case UPC       | NetWT    | Gross WT | Case Dimensions                       | Cube       | TI | ні | Total Cases |
|----------------|----------|----------|---------------------------------------|------------|----|----|-------------|
| 00072106311762 | 12.00 lb | 12.62 lb | 14.500" (L) x 9.813" (W) x 6.438" (H) | 0.53 cu ft | 12 | 4  | 48          |