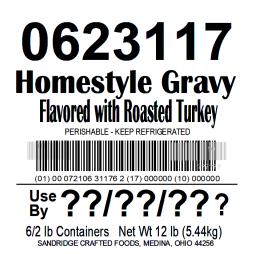

Case Label

| Microbiological      |           |  |
|----------------------|-----------|--|
| Standard Plate Count | 100,000/g |  |
| Yeast and Mold:      | 100/g     |  |