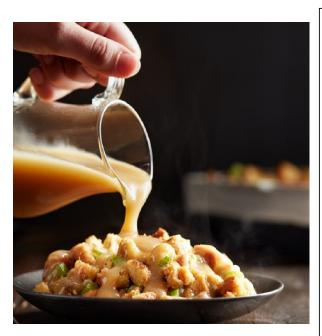

## HOMESTYLE GRAVY FLAVORED WITH ROASTED TURKEY

Serving Suggestion

| <b>Nutrition Fa</b>                              | icts                |
|--------------------------------------------------|---------------------|
| About 32 servings per container                  |                     |
| Serving size                                     | 1/4 cup (56g)       |
| Amount Per Serving                               |                     |
| Calories                                         | 50                  |
| %                                                | Daily Value*        |
| Total Fat 4g                                     | 5%                  |
| Saturated Fat 1.5g                               | 8%                  |
| Trans Fat 0g                                     |                     |
| Cholesterol 10mg                                 | 3%                  |
| Sodium 330mg                                     | 14%                 |
| Total Carbohydrate 3g                            | 1%                  |
| Dietary Fiber 0g                                 | 0%                  |
| Total Sugars 1g                                  |                     |
| Includes < 1g Added Sugars                       | 0%                  |
| Protein 0g                                       |                     |
| Vitamin D 0mcg                                   | 0%                  |
| Calcium 0mg                                      | 0%                  |
| Iron 0.1mg                                       | 0%                  |
| Potassium 20mg                                   | 0%                  |
| *The % Daily Value (DV) tells you how much a     | -                   |
| food contributes to a daily diet. 2,000 calories | s a day is used for |
| general nutrition advice.                        |                     |

INGREDIENTS: WATER, RENDERED TURKEY FAT, ROASTED TURKEY CONCENTRATE (WATER, SALT, YEAST EXTRACT, TURKEY THIGH MEAT, POTATO FLOUR, TURKEY STOCK, FLAVORING, TURKEY FAT), BUTTER (CREAM, SALT), ENRICHED FLOUR (BLEACHED WHEAT FLOUR, NIACIN, IRON, THIAMIN MONONITRATE, RIBOFLAVIN, FOLIC ACID), CONTAINS LESS THAN 2% OF VEGETABLE BASE (CARROT, ONION, CELERY, CARROT JUICE CONCENTRATE, SALT, SUGAR, CORN OIL, POTATO FLOUR, MODIFIED POTATO STARCH, YEAST EXTRACT, MALTODEXTRIN [CORN], NATURAL FLAVOR), MODIFIED CORN STARCH, FIRE ROASTED VEGETABLE BASE (FIRE ROASTED VEGETABLES AND CONCENTRATE [CARROT, ONION, TOMATO, GARLIC], SALT, YEAST EXTRACT, SUGAR, CELERY, MALTODEXTRIN, MODIFIED CORN STARCH, NATURAL FLAVOR), SUGAR, NATURAL FLAVOR (YEAST EXTRACT, SALT), SALT, GRANULATED ONION, NISIN PREPARATION (NISIN [PRESERVATIVE], SALT, ROSEMARY EXTRACT), SPICES.