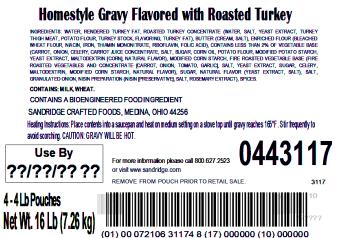

INGREDIENTS: WATER, RENDERED TURKEY FAT, ROASTED TURKEY CONCENTRATE (WATER, SALT, YEAST EXTRACT, TURKEY THIGH MEAT, POTATO FLOUR, TURKEY STOCK, FLAVORING, TURKEY FAT), BUTTER (CREAM, SALT), ENRICHED FLOUR (BLEACHED WHEAT FLOUR, NIACIN, IRON, THIAMIN MONONITRATE, RIBOFLAVIN, FOLIC ACID), CONTAINS LESS THAN 2% OF VEGETABLE BASE (CARROT, ONION, CELERY, CARROT JUICE CONCENTRATE, SALT, SUGAR, CORN OIL, POTATO FLOUR, MODIFIED POTATO STARCH, YEAST EXTRACT, MALTODEXTRIN [CORN], NATURAL FLAVOR), MODIFIED CORN STARCH, FIRE ROASTED VEGETABLE BASE (FIRE ROASTED VEGETABLES AND CONCENTRATE [CARROT, ONION, TOMATO, GARLIC], SALT, YEAST EXTRACT, SUGAR, CELERY, MALTODEXTRIN, MODIFIED CORN STARCH, NATURAL FLAVOR), SUGAR, NATURAL FLAVOR (YEAST EXTRACT, SALT), SALT, GRANULATED ONION, NISIN PREPARATION (NISIN [PRESERVATIVE], SALT, ROSEMARY EXTRACT), SPICES.

CONTAINS: MILK, WHEAT.

CONTAINS A BIOENGINEERED FOOD INGREDIENT.

CODE DATE DESCRIPTION: Coding is a use by date on the case label, the container or embossed on the pure pack gable heat seal in MM/DD/YY format.

STORAGE INSTRUCTIONS: Store and transport at 33-38 degrees Fahrenheit.

INFORMATION SUBJECT TO CHANGE. PLEASE REFER TO ON PACKAGE LABEL FOR MOST CURRENT INFORMATION.

| Sandridge                 | Date: 06.03.2025       | Updated By: Amanda Leuenberger       |
|---------------------------|------------------------|--------------------------------------|
| ww.sandridge.com          | Supersedes: 01.07.2025 | Update Reason: Vegetable base change |
| 8 Sandridge Crafted Foods | •                      |                                      |