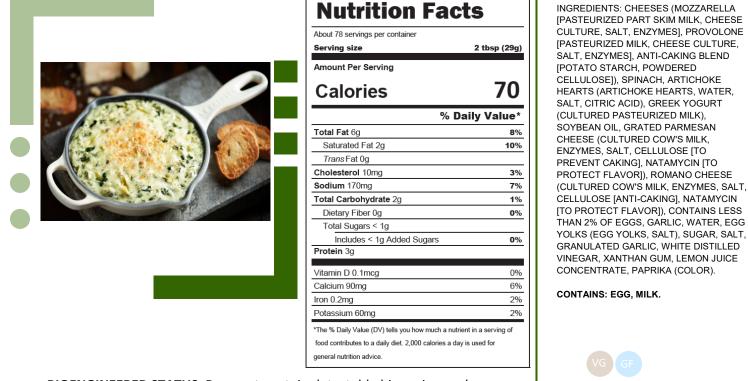

## **Spinach Artichoke Dip**

This delicious dip features mozzarella and provolone cheeses blended with spinach and artichokes and

Romano and parmesan cheese with mayonnaise and Greek yogurt

**BIOENGINEERED STATUS:** Does not contain detectable bioengineered genetic material.