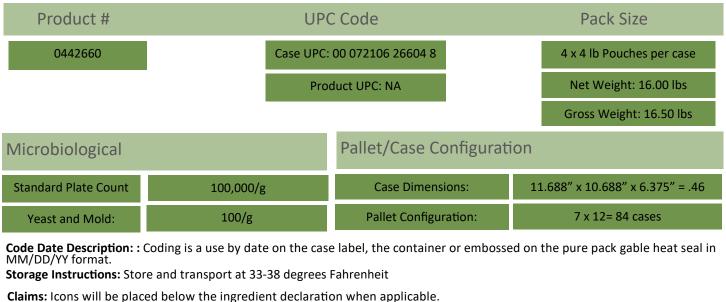

| About 65 servings per container<br>Serving size | 2 tbsp (28g   |
|-------------------------------------------------|---------------|
| Amount Per Serving                              |               |
| Calories                                        | 70            |
|                                                 | % Daily Value |
| Total Fat 6g                                    | 89            |
| Saturated Fat 4g                                | 209           |
| Trans Fat 0g                                    |               |
| Cholesterol 20mg                                | 79            |
| Sodium 170mg                                    | 79            |
| Total Carbohydrate 1g                           | 09            |
| Dietary Fiber 0g                                | 09            |
| Total Sugars 1g                                 |               |
| Includes 0g Added Sugars                        | 09            |
| Protein 3g                                      |               |
| Vitamin D 0.1mcg                                | 09            |
| Calcium 100mg                                   | 89            |
| Iron Omg                                        | 09            |
| Potassium 30mg                                  | 09            |