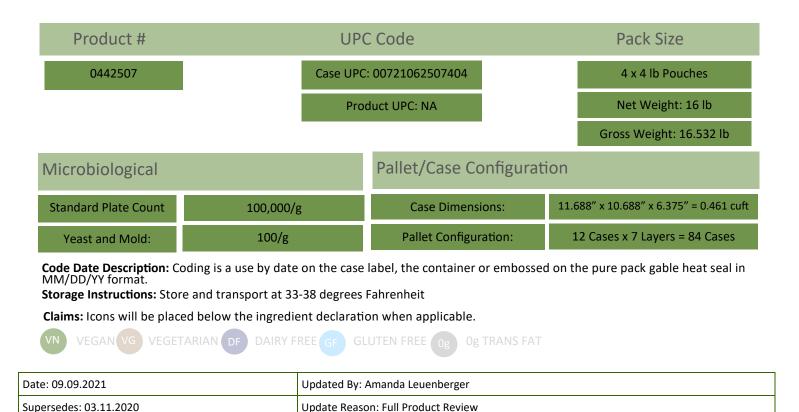

## Base for Chicken Pot Pie - Add Chicken at Store Level

This filling features fresh potatoes, carrots, celery, onions and peas.

| Nutrition                                      | acis          |
|------------------------------------------------|---------------|
| About 8 servings per container<br>Serving size | 1 cup (227g   |
| Amount Per Serving                             |               |
| Calories                                       | 140           |
|                                                | % Daily Value |
| Total Fat 8g                                   | 10%           |
| Saturated Fat 4g                               | 20%           |
| <i>Trans</i> Fat 0g                            |               |
| Cholesterol 20mg                               | 7%            |
| Sodium 720mg                                   | 31%           |
| Total Carbohydrate 16g                         | 6%            |
| Dietary Fiber 2g                               | 7%            |
| Total Sugars 3g                                |               |
| Includes 1g Added Sugars                       | 2%            |
| Protein 2g                                     |               |
| Vitamin D 0.1mcg                               | 09            |
| Calcium 30mg                                   | 29            |
| Iron 0.5mg                                     | 29            |
| Potassium 300mg                                | 69            |