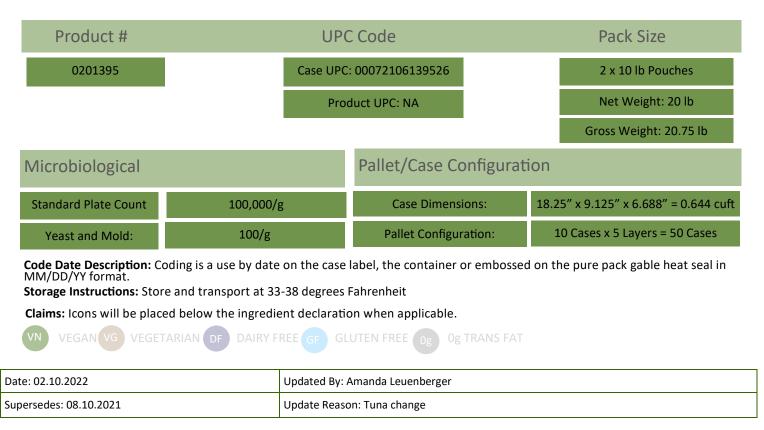

## **Tuna Salad**

| Nutrition                                                                                                                                                                 | Facts               |
|---------------------------------------------------------------------------------------------------------------------------------------------------------------------------|---------------------|
| About 55 servings per containe<br>Serving size                                                                                                                            | er<br>1/3 cup (83g) |
| Amount Per Serving                                                                                                                                                        |                     |
| Calories                                                                                                                                                                  | 270                 |
|                                                                                                                                                                           | % Daily Value *     |
| Total Fat 22g                                                                                                                                                             | 28%                 |
| Saturated Fat 3.5g                                                                                                                                                        | 18%                 |
| Trans Fat 0g                                                                                                                                                              |                     |
| Cholesterol 20mg                                                                                                                                                          | 7%                  |
| Sodium 530mg                                                                                                                                                              | 23%                 |
| Total Carbohydrate 10g                                                                                                                                                    | 4%                  |
| Dietary Fiber 0g                                                                                                                                                          | 0%                  |
| Total Sugars 3g                                                                                                                                                           |                     |
| Includes 3g Added Sugars                                                                                                                                                  | 6%                  |
| Protein 8g                                                                                                                                                                |                     |
| Vitamin D 0.1mcg                                                                                                                                                          | 0%                  |
| Calcium 20mg                                                                                                                                                              | 2%                  |
| Iron 0.5mg                                                                                                                                                                | 2%                  |
| Potassium 160mg                                                                                                                                                           | 4%                  |
| * The % Daily Value (DV) tells you how much a nutrient in a serving of<br>food contributes to a daily diet. 2,000 calories a day is used for<br>general nutrition advice. |                     |